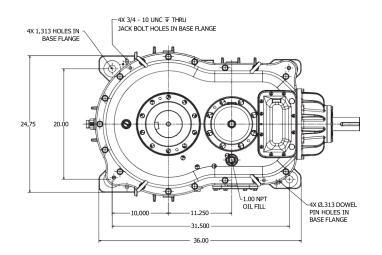

## Amarillo Series Fan Drive Model GT1712

Amarillo Gear Company LLC reserves the right to make design modifications to our gear drives that may change the given dimensions. The dimensions shown in this document may not exactly reflect the dimensions of gear drives currently being offered. Request a certified dimension print for construction use.