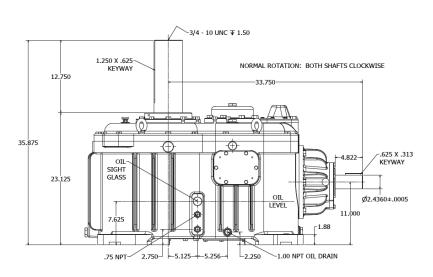

## Amarillo Series Fan Drive Model GT1712

Amarillo Gear Company LLC reserves the right to make design modifications to our gear drives that may change the given dimensions. The dimensions shown in this document may not exactly reflect the dimensions of gear drives currently being offered. Request a certified dimension print for construction use.