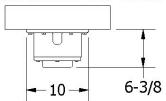

## OIL PUMP (OPTION) MINIMUM CLEARANCE

LOCATED BENEATH THE INTERMEDIATE SHAFT.
CONTACT THE FACTORY FOR ADDITIONAL
INFORMATION AND A CERTIFIED DIMENSION PRINT.