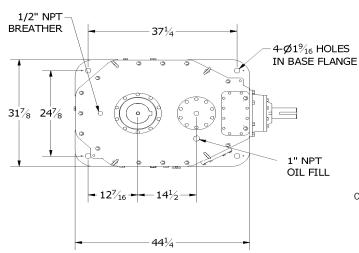

## Amarillo Series Fan Drive Model 1814

Amarillo Gear Company LLC reserves the right to make design modifications to our gear drives that may change the given dimensions. The dimensions shown in this document may not exactly reflect the dimensions of gear drives currently being offered. Request a *certified dimension print* for construction use.

OIL PUMP (OPTION) MINIMUM CLEARANCE:
LOCATED BENEATH THE INTERMEDIATE SHAFT.
CONTACT THE FACTORY FOR ADDITIONAL INFORMATION AND
A CERTIFIED DIMENSION PRINT

HORIZONTAL KEYWAY:  $3/4 \times 3/8$  VERTICAL KEYWAY:  $1\ 1/2\ \times 3/4$  NORMAL ROTATION: BOTH SHAFTS CLOCKWISE