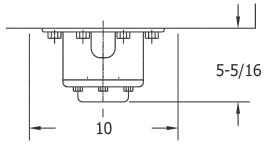

OIL PUMP (OPTION) MINIMUM CLEARANCE:
LOCATED BENEATH THE INTERMEDIATE SHAFT.
CONTACT THE FACTORY FOR ADDITIONAL INFORMATION AND
A CERTIFIED DIMENSION PRINT

HORIZONTAL KEYWAY:  $3/4 \times 3/8$  VERTICAL KEYWAY:  $1\ 1/2\ \times 3/4$  NORMAL ROTATION: BOTH SHAFTS CLOCKWISE