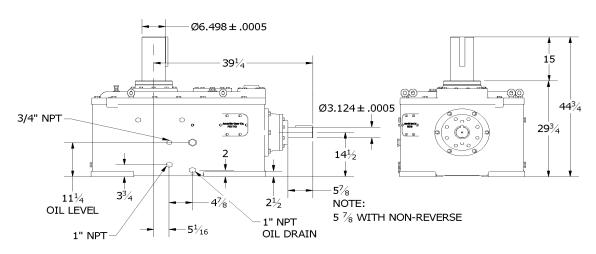

## Amarillo Series Fan Drive Model 1814

Amarillo Gear Company LLC reserves the right to make design modifications to our gear drives that may change the given dimensions. The dimensions shown in this document may not exactly reflect the dimensions of gear drives currently being offered. Request a *certified dimension print* for construction use.

OIL PUMP (OPTION) MINIMUM CLEARANCE:
LOCATED BENEATH THE INTERMEDIATE SHAFT.
CONTACT THE FACTORY FOR ADDITIONAL INFORMATION AND
A CERTIFIED DIMENSION PRINT

HORIZONTAL KEYWAY:  $3/4 \times 3/8$  VERTICAL KEYWAY:  $1\ 1/2\ \times 3/4$  NORMAL ROTATION: BOTH SHAFTS CLOCKWISE