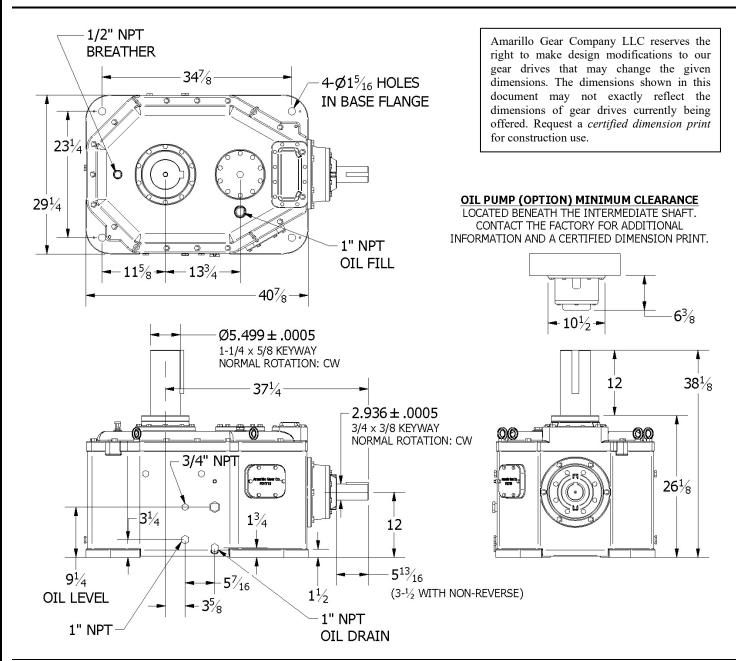

## Amarillo Series Fan Drive Model 1713A

THRUST CAPACITY: 10900 lbs.

OIL TYPE: ISO 220 / AGMA 5 or 5S / No EP additives

OIL CAPACITY:\_\_\_\_\_24 gallons (91 L)

WEIGHT, DOMESTIC SHIPPING: 2775 lbs.

WEIGHT, EXPORT SHIPPING w/EXPORT BOX:\_\_\_\_\_3020 lbs.