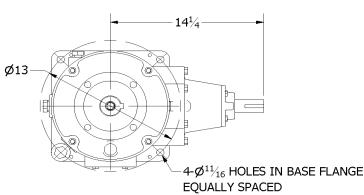

HORIZONTAL KEYWAY: 5/16 X 5/32 VERTICAL KEYWAY: 1/2 X 1/4

NORMAL ROTATION: BOTH SHAFTS CLOCKWISE