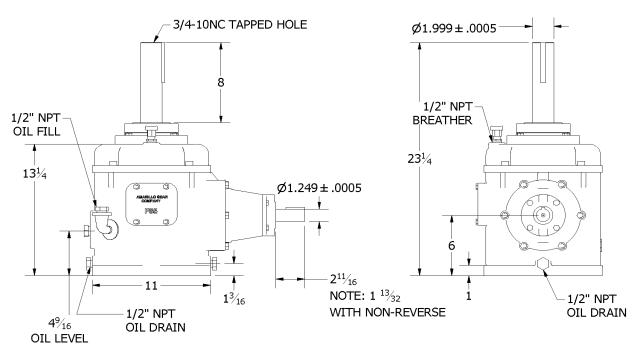

HORIZONTAL KEYWAY: 5/16 X 5/32 VERTICAL KEYWAY: 1/2 X 1/4

NORMAL ROTATION: BOTH SHAFTS CLOCKWISE

THRUST CAPACITY: 1750 lbs.

OIL TYPE: ISO 220 / AGMA 5 or 5S / No EP additives

OIL CAPACITY:\_\_\_\_\_\_1 gallons (4 L)

WEIGHT, DOMESTIC SHIPPING: 215 lbs.

WEIGHT, EXPORT SHIPPING w/EXPORT BOX: 245 lbs.

EXPORT BOX DIMENSIONS (L x W x H): 27 x 15 x 27 (inches)