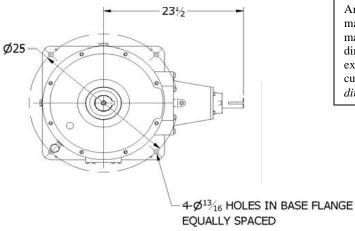

## Amarillo Series Fan Drive Model 175

Amarillo Gear Company LLC reserves the right to make design modifications to our gear drives that may change the given dimensions. The dimensions shown in this document may not exactly reflect the dimensions of gear drives currently being offered. Request a *certified dimension print* for construction use.

HORIZONTAL KEYWAY: 3/8 x 3/16 VERTICAL KEYWAY: 3/4 x 3/8

NORMAL ROTATION: BOTH SHAFTS CLOCKWISE