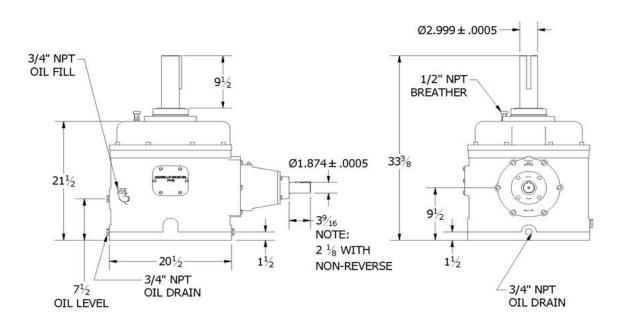

## Amarillo Series Fan Drive Model 175

Amarillo Gear Company LLC reserves the right to make design modifications to our gear drives that may change the given dimensions. The dimensions shown in this document may not exactly reflect the dimensions of gear drives currently being offered. Request a *certified dimension print* for construction use.

THRUST CAPACITY:\_\_\_\_\_5150 lbs.

OIL TYPE: \_\_\_\_\_\_ISO 220 / AGMA 5 or 5S / No EP additives

OIL CAPACITY: \_\_\_\_\_\_5.5 gallons (21 L)

WEIGHT, DOMESTIC SHIPPING: 855 lbs.

WEIGHT, EXPORT SHIPPING w/EXPORT BOX:\_\_\_\_\_940 lbs.