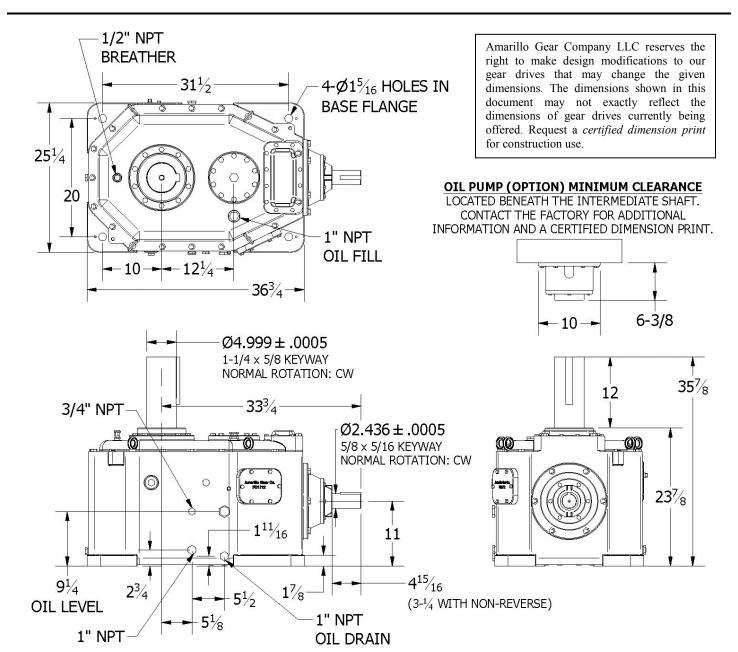

## Amarillo Series Fan Drive Model 1712

THRUST CAPACITY: 8900 lbs.

OIL TYPE: ISO 220 / AGMA 5 or 5S / No EP additives

OIL CAPACITY: 21 gallons (80 L)

WEIGHT, DOMESTIC SHIPPING: 2125 lbs. WEIGHT, EXPORT SHIPPING w/EXPORT BOX: 2230 lbs.

EXPORT BOX DIMENSIONS (L x W x H):\_\_\_\_\_50 x 30 x 44 (inches)