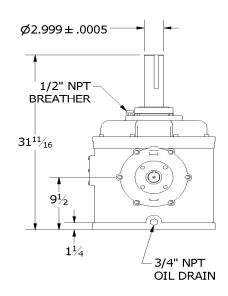

## Amarillo Series Fan Drive Model 155

Amarillo Gear Company LLC reserves the right to make design modifications to our gear drives that may change the given dimensions. The dimensions shown in this document may not exactly reflect the dimensions of gear drives currently being offered. Request a *certified dimension print* for construction use.

THRUST CAPACITY: 4700 lbs.

OIL TYPE: ISO 220 / AGMA 5 or 5S / No EP additives

OIL CAPACITY: 5.5 gallons (21 L)

WEIGHT, DOMESTIC SHIPPING:\_\_\_\_\_\_705 lbs.

WEIGHT, EXPORT SHIPPING w/EXPORT BOX: 855 lbs.