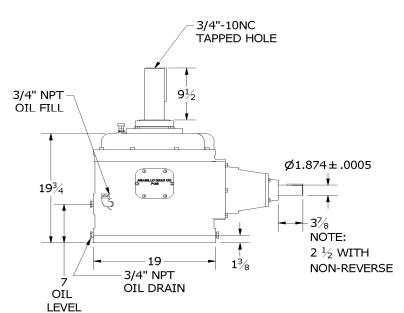

## Amarillo Series Fan Drive Model 155

Amarillo Gear Company LLC reserves the right to make design modifications to our gear drives that may change the given dimensions. The dimensions shown in this document may not exactly reflect the dimensions of gear drives currently being offered. Request a *certified dimension print* for construction use.

THRUST CAPACITY: 4700 lbs.

OIL TYPE: ISO 220 / AGMA 5 or 5S / No EP additives

OIL CAPACITY: 5.5 gallons (21 L)

WEIGHT, DOMESTIC SHIPPING:\_\_\_\_\_\_705 lbs.

WEIGHT, EXPORT SHIPPING w/EXPORT BOX: 855 lbs.