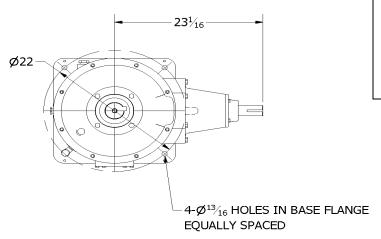

## Amarillo Series Fan Drive Model 155

Amarillo Gear Company LLC reserves the right to make design modifications to our gear drives that may change the given dimensions. The dimensions shown in this document may not exactly reflect the dimensions of gear drives currently being offered. Request a *certified dimension print* for construction use.

HORIZONTAL KEYWAY: 3/8 x 3/16 VERTICAL KEYWAY: 3/4 x 3/8

NORMAL ROTATION: BOTH SHAFTS CLOCKWISE