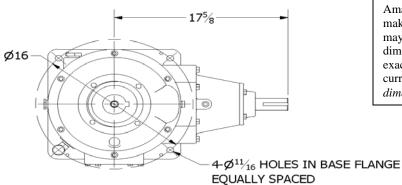

HORIZONTAL KEYWAY: 3/8 x 3/16 VERTICAL KEYWAY: 5/8 x 5/16

NORMAL ROTATION: BOTH SHAFTS CLOCKWISE