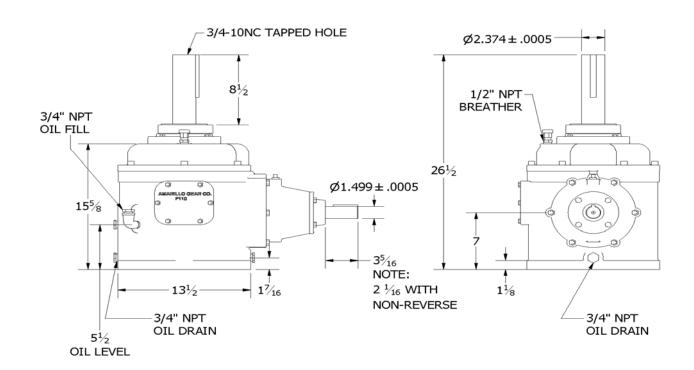

HORIZONTAL KEYWAY: 3/8 x 3/16 VERTICAL KEYWAY: 5/8 x 5/16

NORMAL ROTATION: BOTH SHAFTS CLOCKWISE

THRUST CAPACITY: 2650 lbs.

OIL TYPE: ISO 220 / AGMA 5 or 5S / No EP additives

OIL CAPACITY: \_\_\_\_\_2 gallons (8 L)

WEIGHT, DOMESTIC SHIPPING: 350 lbs.

WEIGHT, EXPORT SHIPPING w/EXPORT BOX:\_\_\_\_\_395 lbs.