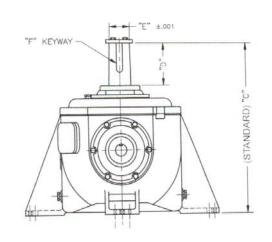

## Model A34

- 3.00 3 PLACES 1.50 -1-1/16 DRILL, THRU 3 HOLES PER DIM 5/8 x 5/16 x 4 KEYWAY -19.13 -3 PLACES ±.0002 8.00 -40.00 1 NPT - OIL FILL B 1/2 DRILL 6 DOWEL 600 PIN HOLES 5/8-11 NC, TAP 3 JACK SCREW HOLES 7.00-38.75 5" PER FOOT TAPER 1/2 NPT BREATHER /4 NPT - SIGHT GLASS 5.25 5 ŝ N 1.13 NPT -00. 18.00 OIL DRAIN

| "C"   | "D"  | "E"   | "F" Keyway  | "["   |
|-------|------|-------|-------------|-------|
| 34.13 | 8.75 | 4.160 | 1 ¼x 5/8 x6 | 2.375 |

| SERVICE HORSEPOWER RATINGS<br>(2.0 SERVICE FACTOR) |               |       |       |       |  |  |
|----------------------------------------------------|---------------|-------|-------|-------|--|--|
| Input (RPM)                                        | Nominal Ratio |       |       |       |  |  |
|                                                    | 8.85          | 10.28 | 11.18 | 13.00 |  |  |
| 1750                                               | 180           | 180   | 180   | 180   |  |  |